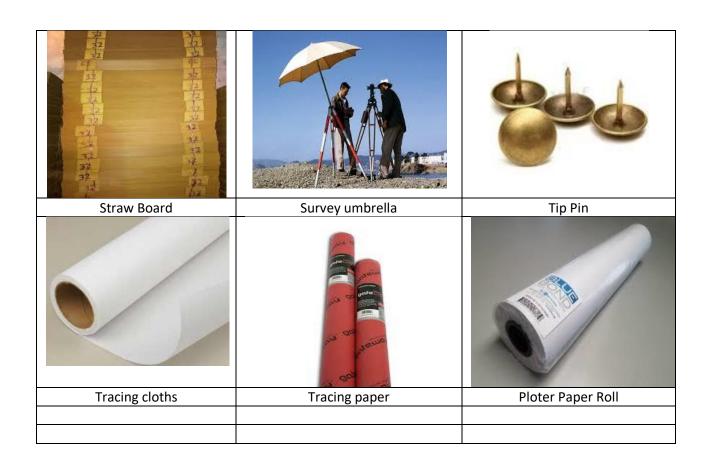

| 1.0 | Durania a Dan and Indian                         |  |
|-----|--------------------------------------------------|--|
| 16  | Drawing Paper Indian                             |  |
| 17  | Drawing Paper Scholar                            |  |
| 18  | Graph Sheet                                      |  |
| 19  | Gunia Different scale in feet and metric (Small) |  |
| 20  | Gunia 6" Long in Different scale                 |  |
| 21  | Gunter Chain Metric                              |  |
| 22  | Line Pen                                         |  |
| 23  | Magnifying Glass                                 |  |
| 24  | Makhmal Cloth                                    |  |
| 25  | Markin Cloth                                     |  |
| 26  | Measuring Tapes                                  |  |
| 27  | North Compass                                    |  |
| 28  | Optical Square                                   |  |
| 29  | Optical Square Brass                             |  |
| 30  | Parallel Ruller Brass                            |  |
| 31  | Parallel Ruller Plastic                          |  |
| 32  | Pento graph                                      |  |
| 33  | Plane Table                                      |  |
| 34  | Plumbing Fork                                    |  |
| 35  | Planimeter Indian                                |  |
| 36  | Planimeter Fuji Japan                            |  |
| 37  | Planimeter Digital                               |  |
| 38  | Plum bob (Brass)                                 |  |
| 39  | Set Square                                       |  |
| 40  | Side Van                                         |  |
| 41  | Spirit Level                                     |  |
| 42  | Straw Board                                      |  |
| 43  | Survey umbrella                                  |  |
| 44  | Tip Pin                                          |  |
| 45  | Tracing Cloth                                    |  |
| 46  | Tracing Glass Table                              |  |
| 47  | Tracing Paper                                    |  |
| 48  | Violet Ink                                       |  |
|     |                                                  |  |