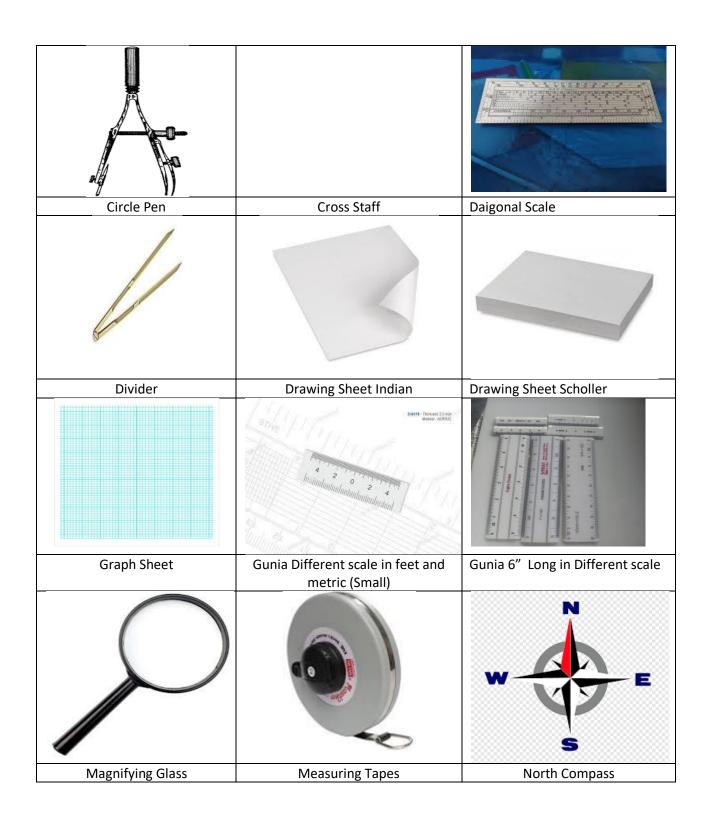

## **LAND RECORDS ITEMS**

| Sl. No. | Items                         |
|---------|-------------------------------|
| 01      | Area Comb I: 2000 Brass       |
| 02      | Assam Bigha Square            |
| 03      | Assam Bigha Scale             |
| 04      | Bow Pen                       |
| 05      | Black Ink                     |
| 06      | C/B Seale Omega set of 4      |
| 07      | Card Board Scale 16" = 1 mile |
|         | Card Board Scale 32" = 1 mile |
|         | Card Board Scale 64" = 1 mile |
| 08      | Chain Gunter Metric           |
| 09      | Chain Pin                     |
| 10      | Compass                       |
| 11      | Circle Pen                    |
| 12      | Cross Staff                   |
| 13      | Daigonal Scale I:1000         |
| 14      | Divider                       |
| 15      | Digital Planimeter            |

| 1.0 | Durania a Dan and Indian                         |  |
|-----|--------------------------------------------------|--|
| 16  | Drawing Paper Indian                             |  |
| 17  | Drawing Paper Scholar                            |  |
| 18  | Graph Sheet                                      |  |
| 19  | Gunia Different scale in feet and metric (Small) |  |
| 20  | Gunia 6" Long in Different scale                 |  |
| 21  | Gunter Chain Metric                              |  |
| 22  | Line Pen                                         |  |
| 23  | Magnifying Glass                                 |  |
| 24  | Makhmal Cloth                                    |  |
| 25  | Markin Cloth                                     |  |
| 26  | Measuring Tapes                                  |  |
| 27  | North Compass                                    |  |
| 28  | Optical Square                                   |  |
| 29  | Optical Square Brass                             |  |
| 30  | Parallel Ruller Brass                            |  |
| 31  | Parallel Ruller Plastic                          |  |
| 32  | Pento graph                                      |  |
| 33  | Plane Table                                      |  |
| 34  | Plumbing Fork                                    |  |
| 35  | Planimeter Indian                                |  |
| 36  | Planimeter Fuji Japan                            |  |
| 37  | Planimeter Digital                               |  |
| 38  | Plum bob (Brass)                                 |  |
| 39  | Set Square                                       |  |
| 40  | Side Van                                         |  |
| 41  | Spirit Level                                     |  |
| 42  | Straw Board                                      |  |
| 43  | Survey umbrella                                  |  |
| 44  | Tip Pin                                          |  |
| 45  | Tracing Cloth                                    |  |
| 46  | Tracing Glass Table                              |  |
| 47  | Tracing Paper                                    |  |
| 48  | Violet Ink                                       |  |
|     |                                                  |  |