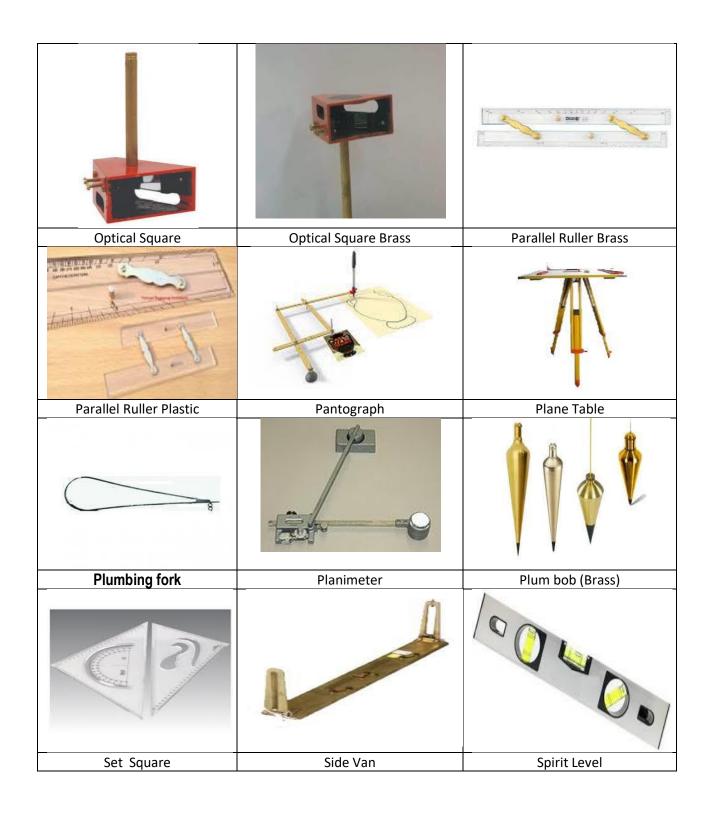

| 1.0 | Durania a Dan and Indian                         |  |
|-----|--------------------------------------------------|--|
| 16  | Drawing Paper Indian                             |  |
| 17  | Drawing Paper Scholar                            |  |
| 18  | Graph Sheet                                      |  |
| 19  | Gunia Different scale in feet and metric (Small) |  |
| 20  | Gunia 6" Long in Different scale                 |  |
| 21  | Gunter Chain Metric                              |  |
| 22  | Line Pen                                         |  |
| 23  | Magnifying Glass                                 |  |
| 24  | Makhmal Cloth                                    |  |
| 25  | Markin Cloth                                     |  |
| 26  | Measuring Tapes                                  |  |
| 27  | North Compass                                    |  |
| 28  | Optical Square                                   |  |
| 29  | Optical Square Brass                             |  |
| 30  | Parallel Ruller Brass                            |  |
| 31  | Parallel Ruller Plastic                          |  |
| 32  | Pento graph                                      |  |
| 33  | Plane Table                                      |  |
| 34  | Plumbing Fork                                    |  |
| 35  | Planimeter Indian                                |  |
| 36  | Planimeter Fuji Japan                            |  |
| 37  | Planimeter Digital                               |  |
| 38  | Plum bob (Brass)                                 |  |
| 39  | Set Square                                       |  |
| 40  | Side Van                                         |  |
| 41  | Spirit Level                                     |  |
| 42  | Straw Board                                      |  |
| 43  | Survey umbrella                                  |  |
| 44  | Tip Pin                                          |  |
| 45  | Tracing Cloth                                    |  |
| 46  | Tracing Glass Table                              |  |
| 47  | Tracing Paper                                    |  |
| 48  | Violet Ink                                       |  |
|     |                                                  |  |