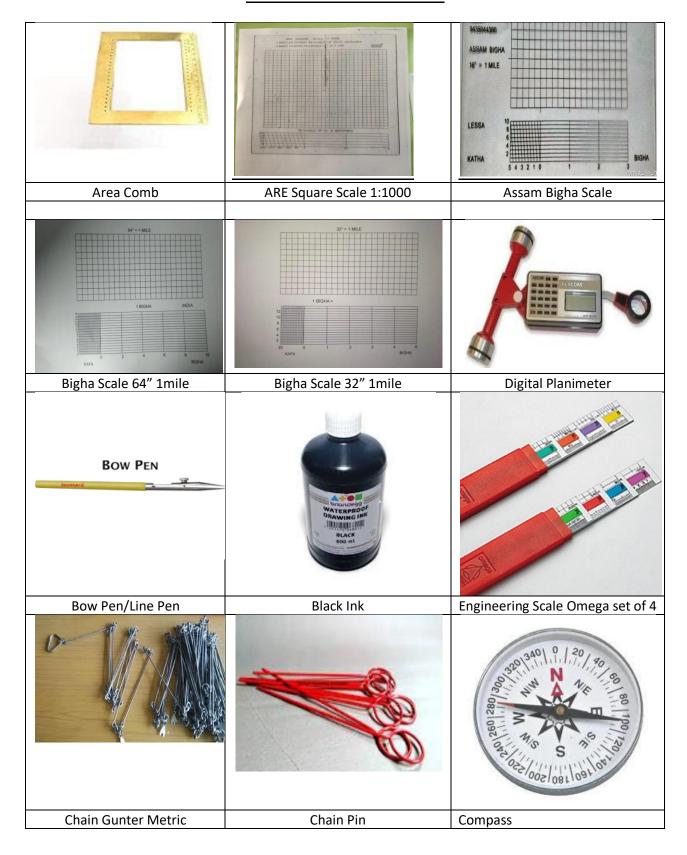

## **LAND RECORDS ITEMS**

| Sl. No. | Items                         |
|---------|-------------------------------|
| 01      | Area Comb I: 2000 Brass       |
| 02      | Assam Bigha Square            |
| 03      | Assam Bigha Scale             |
| 04      | Bow Pen                       |
| 05      | Black Ink                     |
| 06      | C/B Seale Omega set of 4      |
| 07      | Card Board Scale 16" = 1 mile |
|         | Card Board Scale 32" = 1 mile |
|         | Card Board Scale 64" = 1 mile |
| 08      | Chain Gunter Metric           |
| 09      | Chain Pin                     |
| 10      | Compass                       |
| 11      | Circle Pen                    |
| 12      | Cross Staff                   |
| 13      | Daigonal Scale I:1000         |
| 14      | Divider                       |
| 15      | Digital Planimeter            |

| 1.0 | Durania a Dan and Indian                         |  |
|-----|--------------------------------------------------|--|
| 16  | Drawing Paper Indian                             |  |
| 17  | Drawing Paper Scholar                            |  |
| 18  | Graph Sheet                                      |  |
| 19  | Gunia Different scale in feet and metric (Small) |  |
| 20  | Gunia 6" Long in Different scale                 |  |
| 21  | Gunter Chain Metric                              |  |
| 22  | Line Pen                                         |  |
| 23  | Magnifying Glass                                 |  |
| 24  | Makhmal Cloth                                    |  |
| 25  | Markin Cloth                                     |  |
| 26  | Measuring Tapes                                  |  |
| 27  | North Compass                                    |  |
| 28  | Optical Square                                   |  |
| 29  | Optical Square Brass                             |  |
| 30  | Parallel Ruller Brass                            |  |
| 31  | Parallel Ruller Plastic                          |  |
| 32  | Pento graph                                      |  |
| 33  | Plane Table                                      |  |
| 34  | Plumbing Fork                                    |  |
| 35  | Planimeter Indian                                |  |
| 36  | Planimeter Fuji Japan                            |  |
| 37  | Planimeter Digital                               |  |
| 38  | Plum bob (Brass)                                 |  |
| 39  | Set Square                                       |  |
| 40  | Side Van                                         |  |
| 41  | Spirit Level                                     |  |
| 42  | Straw Board                                      |  |
| 43  | Survey umbrella                                  |  |
| 44  | Tip Pin                                          |  |
| 45  | Tracing Cloth                                    |  |
| 46  | Tracing Glass Table                              |  |
| 47  | Tracing Paper                                    |  |
| 48  | Violet Ink                                       |  |
|     |                                                  |  |